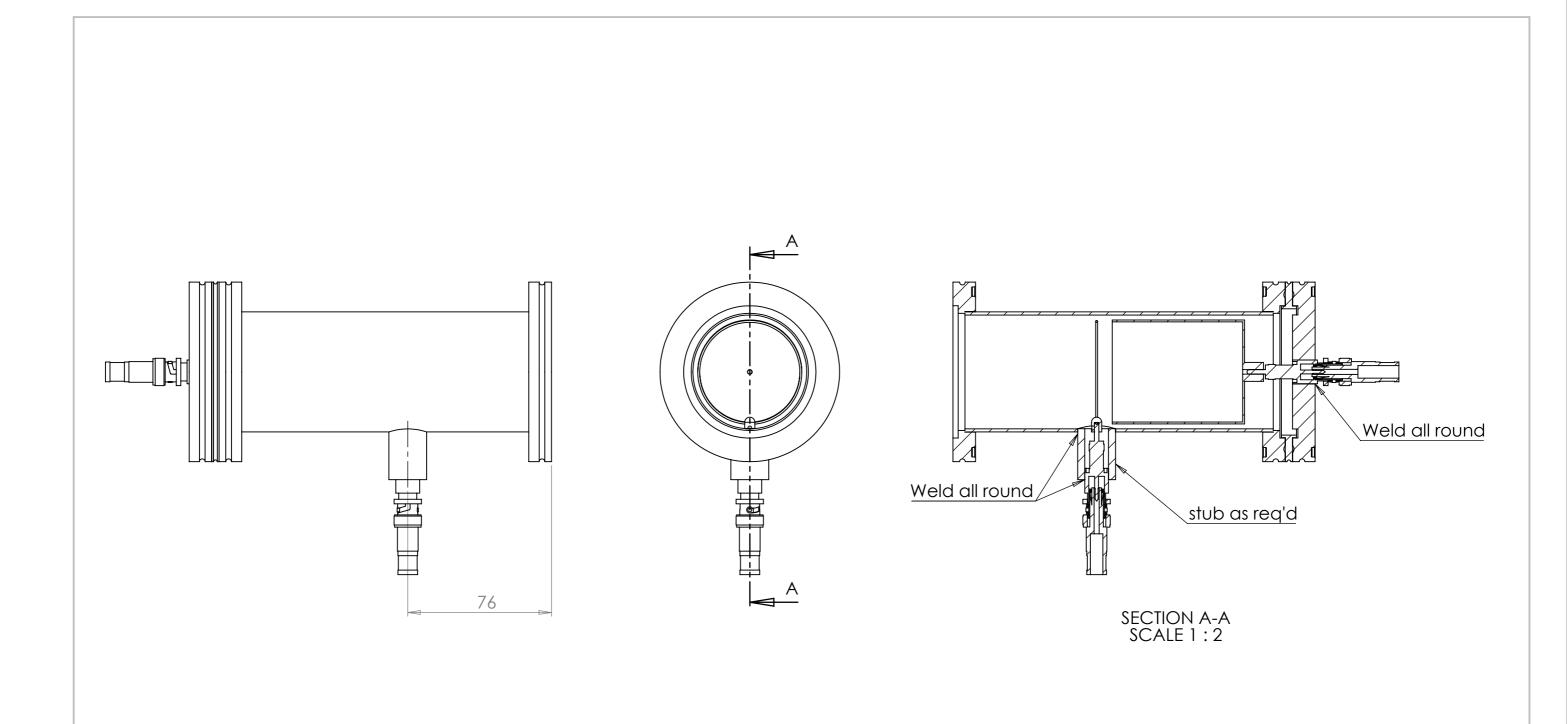

| UNLESS OTHERWISE SPECIFIED: FINISH: DIMENSIONS ARE IN MILLIMETERS |       |           |  |      |          | DEBUR AND<br>BREAK SHARP | С | OO NOT SCALE DRAWING | REVISION   |        |    |
|-------------------------------------------------------------------|-------|-----------|--|------|----------|--------------------------|---|----------------------|------------|--------|----|
| SURFACI<br>TOLERAN<br>LINEAR<br>ANGUI                             | NCES: |           |  |      |          | EDGES                    |   |                      |            |        |    |
|                                                                   | NAME  | SIGNATURE |  | DATE |          |                          |   | TITLE:               |            |        |    |
| DRAWN                                                             |       |           |  |      |          |                          |   |                      |            |        |    |
| CHK'D                                                             |       |           |  |      |          |                          |   |                      |            |        |    |
| APPV'D                                                            |       |           |  |      |          |                          |   |                      |            |        |    |
| MFG                                                               |       |           |  |      |          |                          |   |                      |            |        |    |
| Q.A                                                               |       |           |  |      | MATERIAL | .:                       |   | DWG NO.              |            | _      | A3 |
|                                                                   |       |           |  |      |          |                          |   |                      | Farady cup |        | A3 |
|                                                                   |       |           |  |      | 1        |                          |   |                      |            | , o lo |    |