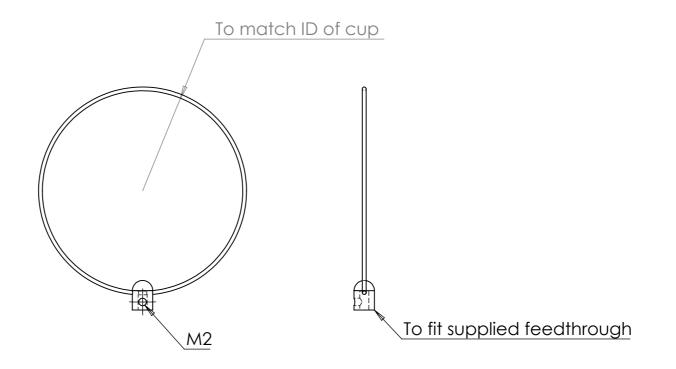

| UNLESS OTHERWISE SPECIFIED: FINISH: DIMENSIONS ARE IN MILLIMETERS SURFACE FINISH: |       |     |        |      |          |    | DEBUR AND<br>BREAK SHARP<br>EDGES | DO NOT SCALE DRAWING |  |         | REVISION |    |
|-----------------------------------------------------------------------------------|-------|-----|--------|------|----------|----|-----------------------------------|----------------------|--|---------|----------|----|
| TOLERAI<br>LINEAF<br>ANGU                                                         | NCES: |     |        |      |          |    |                                   |                      |  |         |          |    |
|                                                                                   | NAME  | SIG | NATURE | DATE |          |    |                                   | TITLE:               |  |         |          |    |
| DRAWN                                                                             |       |     |        |      |          |    |                                   |                      |  |         |          |    |
| CHK'D                                                                             |       |     |        |      |          |    |                                   |                      |  |         |          |    |
| APPV'D                                                                            |       |     |        |      |          |    |                                   |                      |  |         |          |    |
| MFG                                                                               |       |     |        |      |          |    |                                   |                      |  |         |          |    |
| Q.A                                                                               | A.Q   |     |        |      | MATERIAL | .: |                                   | DWG NO.              |  |         | ۸.2      |    |
|                                                                                   |       |     |        |      | coppe    |    | er                                | Gaurd Wire           |  | ire     |          | A3 |
|                                                                                   |       |     |        |      |          |    |                                   |                      |  |         |          |    |
|                                                                                   |       |     |        |      | WEIGHT:  |    |                                   | SCALE:1:1            |  | SHEET 1 | OF 1     |    |