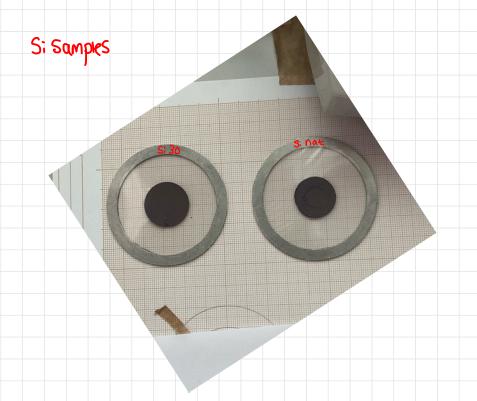

# S: - Final Set Up

pou: Looking all the floor

Holder-plastic.

Taped for extra Security but overall was not washing

La Tested will iron and was ok.

Gord Sample

New good sample being used. Being made as of 7pm