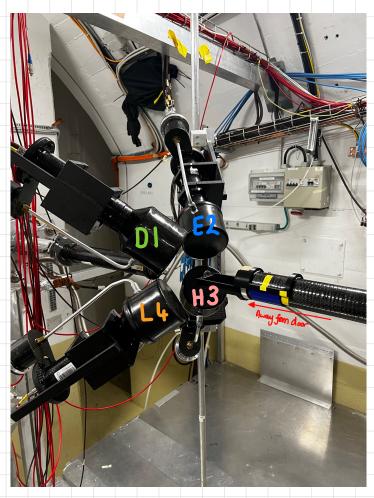

## Detector Distances, Angles + Voltages

Detector 1 - C606 D:

- Distance: 9 cm

- \*voitage: 1550 v

- Angle: Revalue to BL - 135°

\* Early rons had different votages (-30v) and mey were adjusted titled as "New vortages" on DAQ

### Detector 2 - C6D6E:

- Distance: 4 cm
- Angle: 135°
- voltage: 1590 v

#### Detector 3-C6D6H.

- Distance: 9cm
- Angle: Bs°
- voitage: 1450 v

#### Detector 4 - C6D6L:

- Distance: 9 cm
  - Angle: 135°
  - voitage: 1460 v