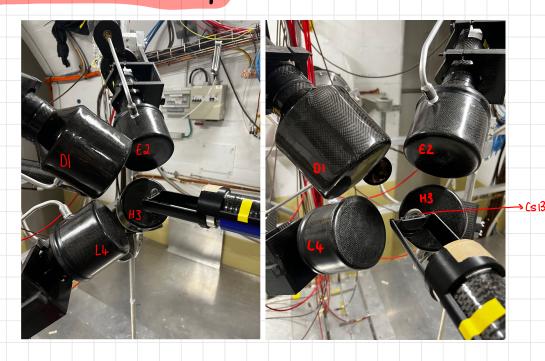

## Detector Distances, Angles + Voltages

Detector 1 - C606 D:

- Distance: 9 cm

- \*voitage: 1550 v

- Angle: Revalue to BL - 135°

\* Early rons had different votages (-30v) and mey were adjusted titled as "New vortages" on DAQ

### Detector 2 - C6D6E:

- Distance: 4 cm
- Angle: 135°
- voltage: 1590 v

#### Detector 3-C6D6H.

- Distance: 9cm
- Angle: Bs°
- voitage: 1450 v

#### Detector 4 - C6D6L:

- Distance: 9 cm
  - Angle: 135°
  - voitage: 1460 v