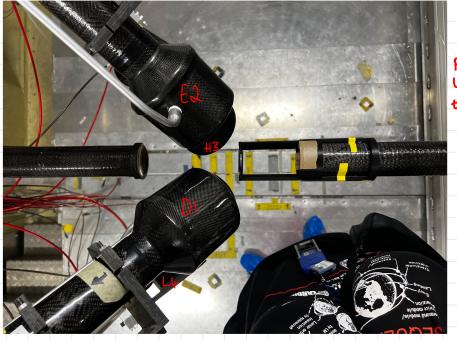

## Detector Distances, Angles + Voltages

Detector 1 - C606 D:

- Distance: 9 cm

- \*voitage: 1550 v

- Angle: Revalue to BL - 135°

\* Early rons had different votages (-30v) and mey were adjusted titled as "New vortages" on DAQ

### Detector 2 - C6D6E:

- Distance: 4 cm
- Angle: 135°
- voltage: 1590 v

#### Detector 3-C6D6H.

- Distance: 9cm
- Angle: Bs°
- voitage: 1450 v

#### Detector 4 - C6D6L:

- Distance: 9 cm
  - Angle: 135°
  - voitage: 1460 v