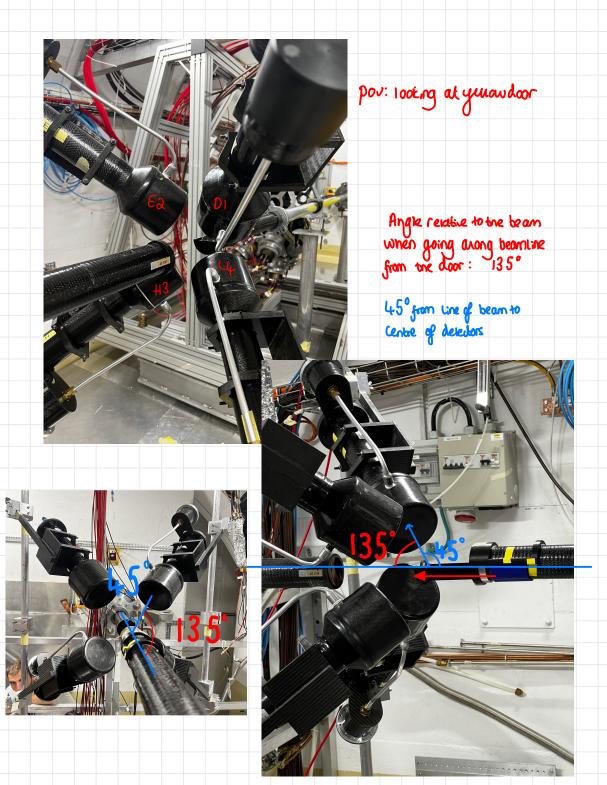

## Detector Distances, Angles + Voltages

Detector 1 - C606 D:

- Distance: 9 cm

- \*voitage: 1550 v

- Angle: Revalue to BL - 135°

\* Early rons had different votages (-30v) and mey were adjusted titled as "New vortages" on DAQ

### Detector 2 - C6D6E:

- Distance: 4 cm
- Angle: 135°
- voltage: 1590 v

#### Detector 3-C6D6H.

- Distance: 9cm
- Angle: Bs°
- voitage: 1450 v

#### Detector 4 - C6D6L:

- Distance: 9 cm
  - Angle: 135°
  - voitage: 1460 v